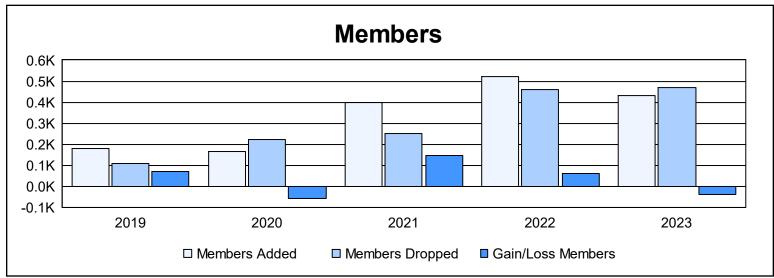

District 414 As of June 2023 Cumulative

| Year      | New<br>Clubs | Dropped<br>Clubs | Gain/<br>Loss<br>Clubs | New<br>Members | Charter<br>Members | Reinstate<br>Members | Transfer<br>Members | Total<br>Member<br>Added | Total<br>Members<br>Dropped | Gain/<br>Loss<br>Members |
|-----------|--------------|------------------|------------------------|----------------|--------------------|----------------------|---------------------|--------------------------|-----------------------------|--------------------------|
| 2018-2019 | 5            | 0                | 5                      | 70             | 104                | 4                    | 0                   | 178                      | 110                         | 68                       |
| 2019-2020 | 3            | 2                | 1                      | 86             | 69                 | 11                   | 1                   | 167                      | 223                         | -56                      |
| 2020-2021 | 6            | 3                | 3                      | 246            | 149                | 2                    | 2                   | 399                      | 251                         | 148                      |
| 2021-2022 | 7            | 6                | 1                      | 290            | 195                | 34                   | 2                   | 521                      | 459                         | 62                       |
| 2022-2023 | 1            | 4                | -3                     | 338            | 41                 | 47                   | 5                   | 431                      | 468                         | -37                      |
| Average   | 4            | 3                | 1                      | 206            | 112                | 20                   | 2                   | 339                      | 302                         | 37                       |