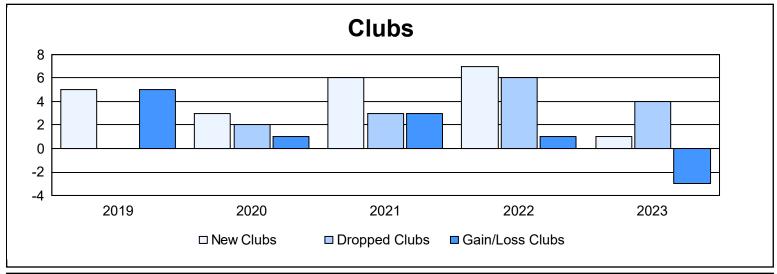

District 414 As of June 2023 Cumulative

| Year      | New<br>Clubs | Dropped<br>Clubs | Gain/<br>Loss<br>Clubs | New<br>Members | Charter<br>Members | Reinstate<br>Members | Transfer<br>Members | Total<br>Member<br>Added | Total<br>Members<br>Dropped | Gain/<br>Loss<br>Members |
|-----------|--------------|------------------|------------------------|----------------|--------------------|----------------------|---------------------|--------------------------|-----------------------------|--------------------------|
| 2018-2019 | 5            | 0                | 5                      | 70             | 104                | 4                    | 0                   | 178                      | 110                         | 68                       |
| 2019-2020 | 3            | 2                | 1                      | 86             | 69                 | 11                   | 1                   | 167                      | 223                         | -56                      |
| 2020-2021 | 6            | 3                | 3                      | 246            | 149                | 2                    | 2                   | 399                      | 251                         | 148                      |
| 2021-2022 | 7            | 6                | 1                      | 290            | 195                | 34                   | 2                   | 521                      | 459                         | 62                       |
| 2022-2023 | 1            | 4                | -3                     | 338            | 41                 | 47                   | 5                   | 431                      | 468                         | -37                      |
| Average   | 4            | 3                | 1                      | 206            | 112                | 20                   | 2                   | 339                      | 302                         | 37                       |